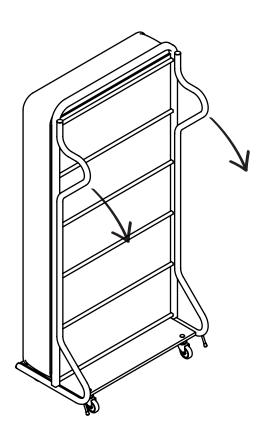

## JAY-BE

1 Place foot at base of the upright bed and gently pull the top of the bed frame towards you using the legs as handles.

**2** Use the pivot point to help transition the bed to the flat position.