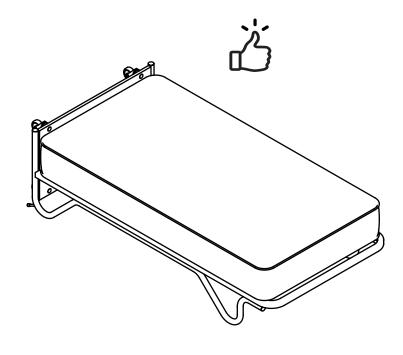

## JAY-BE

1 Place foot at base of the upright bed and gently pull the top of the bed frame towards you using the legs as handles.

**2** Use the pivot point to help transition the bed to the flat position.

**3** Unstrap the mattress ready for use.