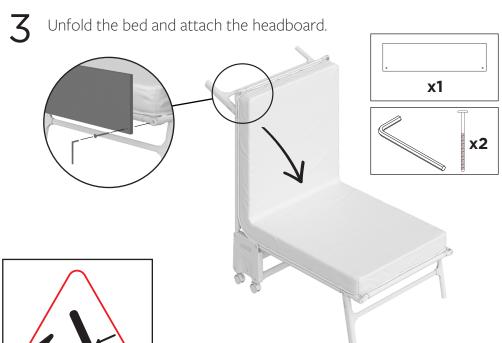

# Rollaway

Folding bed

Open the legs and remove clips on each side to unfold the bed.

**CAUTION!** 

4 Please ensure both legs are fully extended and clicked in place before use.

Take care when opening and closing your folding bed to avoid any entrapment.