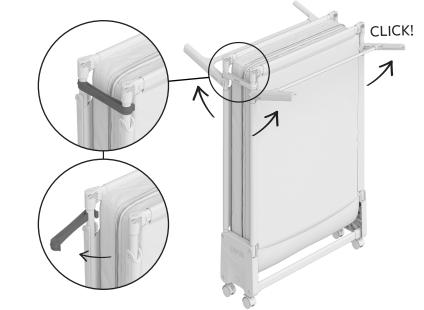

# Rollaway

Folding bed

Open the legs and remove clips on each side to unfold the bed.

**CAUTION!** 

4 Please ensure both legs are fully extended and clicked in place before use.

Take care when opening and closing your folding bed to avoid any entrapment.