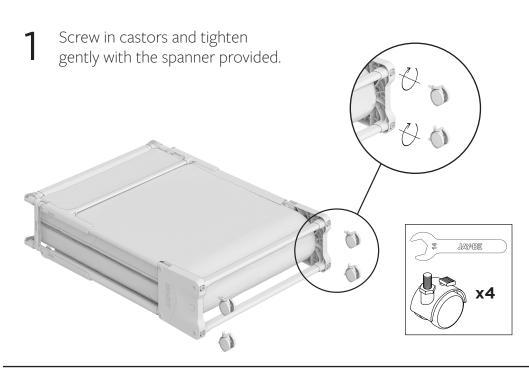

# Rollaway

Folding bed

Open the legs and remove clips on each side to unfold the bed.

**CAUTION!** 

4 Please ensure both legs are fully extended and clicked in place before use.

Take care when opening and closing your folding bed to avoid any entrapment.