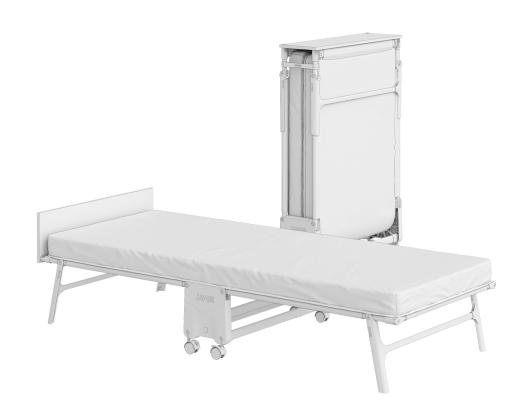

# Rollaway

Folding bed

Open the legs and remove clips on each side to unfold the bed.

**CAUTION!** 

4 Please ensure both legs are fully extended and clicked in place before use.

Take care when opening and closing your folding bed to avoid any entrapment.