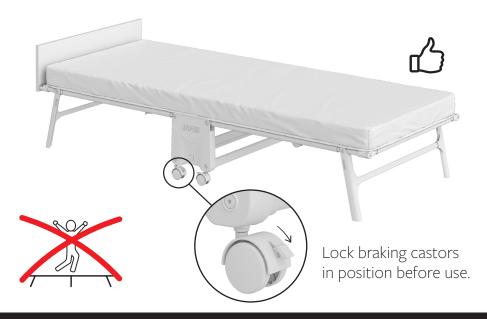

Please ensure that the bed is always positioned on a level surface to ensure that it remains stable when in use.