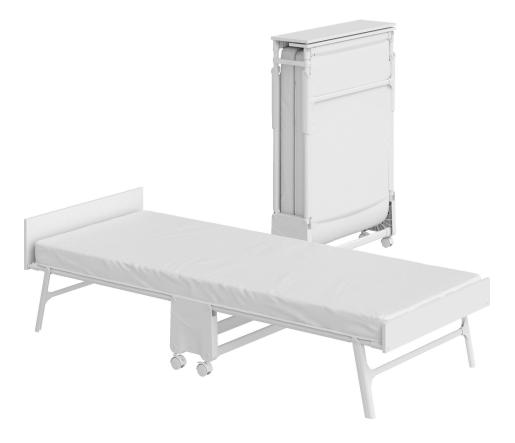

This sheet is made from 00% recycled paper. Please recycle appropriately.

Grand

Folding bed

PR2345

Take care when opening and closing your folding bed to avoid any entrapment.

**CAUTION!**