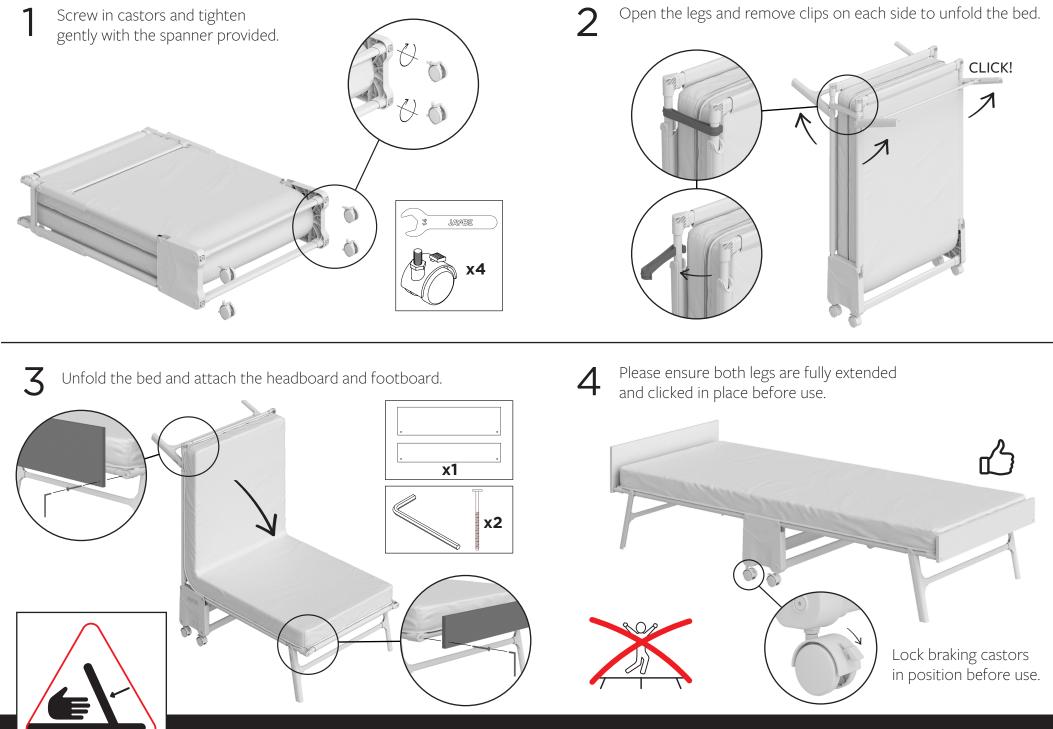

#### FOR YOUR SAFETY

We take your safety very seriously which is why Jay-Be® products are designed and tested to meet rigorous international Safety and Quality Standards.

However, this Folding Bed contains moving parts so please be aware of possible finger or hand entrapment when operating. This is not a toy and young children should be supervised when using the product.

Please ensure that the bed is always positioned on a level surface to ensure that it remains stable when in use

This sheet is made from 00% recycled paper. Please recycle appropriately.

Grand

Folding bed

PR2345

Take care when opening and closing your folding bed to avoid any entrapment.

**CAUTION!**