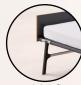

### Rolling out comfort

The Jay-Be Rollaway Memory folding bed offers spacesaving comfort within a sleek design. 360-degree locking castors for mobility. J-Grip™ legs offer greater stability. Ideal for guests and glamping.

#### > Key Features:

Supportive Mono-Tex™ Platform Base

Anti-Tip legs

Foot locking castors

Roll with ease

folding mechanism

Soft knitted fabric

- > Roll with ease 360° Foot locking castors
- > Robust Legs, for 6-Point contact Providing a strong and stable sleep foundation
- Zinc coated steel frame for strength and rust protection
- > Engineered for durability Lifetime frame guarantee