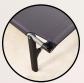

### Rolling out comfort

The Jay-Be Rollaway Memory folding bed offers spacesaving comfort within a sleek design. 360-degree locking castors for mobility. J-Grip™ legs offer greater stability. Ideal for guests and glamping.

#### > Key Features:

Supportive Mono-Tex™ Platform Base

Anti-Tip legs

Foot locking castors

Roll with ease

folding mechanism

Soft knitted fabric

- > Roll with ease 360° Foot locking castors
- > Robust Legs, for 6-Point contact Providing a strong and stable sleep foundation
- Zinc coated steel frame for strength and rust protection
- > Engineered for durability Lifetime frame guarantee