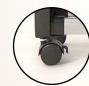

### Rolling out comfort

The Jay-Be Rollaway Memory folding bed offers spacesaving comfort within a sleek design. 360-degree locking castors for mobility. J-Grip™ legs offer greater stability. Ideal for guests and glamping.

#### > Key Features:

Supportive Mono-Tex™ Platform Base

Anti-Tip legs

Foot locking castors

Roll with ease

folding mechanism

Soft knitted fabric

- > Roll with ease 360° Foot locking castors
- > Robust Legs, for 6-Point contact Providing a strong and stable sleep foundation
- Zinc coated steel frame for strength and rust protection
- > Engineered for durability Lifetime frame guarantee