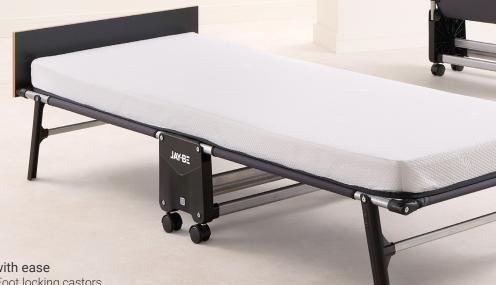

### Rolling out comfort

The Jay-Be Rollaway Memory folding bed offers spacesaving comfort within a sleek design. 360-degree locking castors for mobility. J-Grip™ legs offer greater stability. Ideal for guests and glamping.

#### > Key Features:

Supportive Mono-Tex™ Platform Base

Anti-Tip legs

Foot locking castors

Roll with ease

folding mechanism

Soft knitted fabric

- > Roll with ease 360° Foot locking castors
- > Robust Legs, for 6-Point contact Providing a strong and stable sleep foundation
- Zinc coated steel frame for strength and rust protection
- > Engineered for durability Lifetime frame guarantee