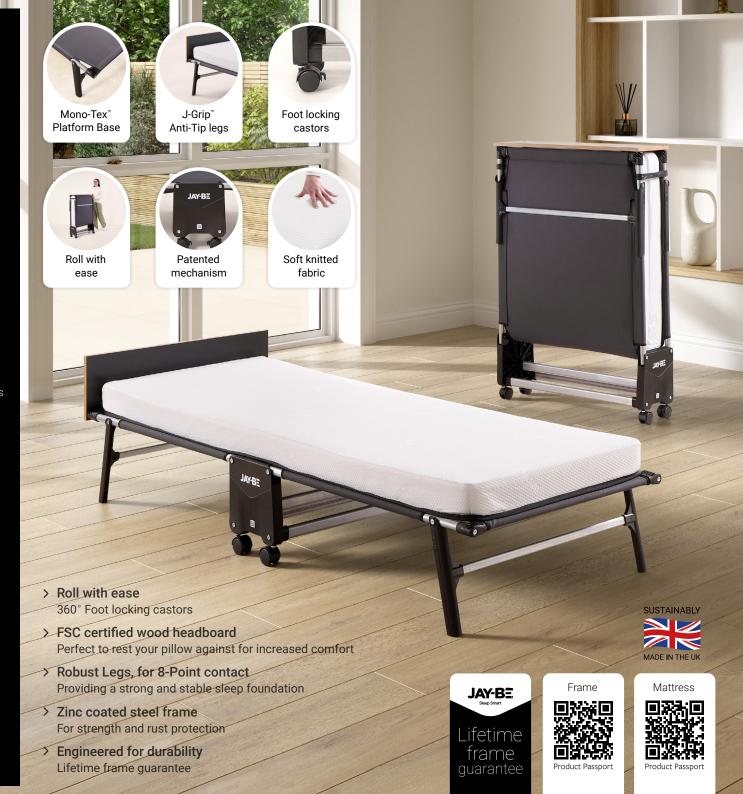

# Rolling out comfort

The Jay-Be Rollaway Memory folding bed offers space-saving comfort within a sleek design. 360-degree locking castors for mobility. J-Grip $^{\text{m}}$  legs offer greater stability. Ideal for guests and glamping.

#### Frame Specification

Frame size when open incl. Mattress: L194 x W80 x H50cm Frame size when folded: L24 x W80 x H118cm Bed weight: 15.4kg