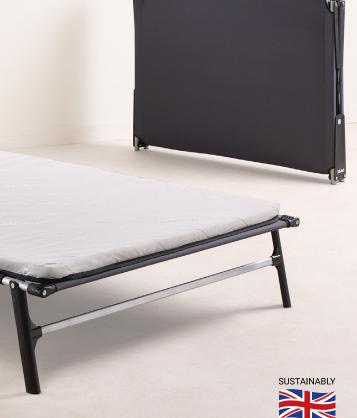

#### Compact yet spacious

The Jay-Be Small Double Compact folding bed has a larger sleeping area. J-Grip<sup>™</sup> legs ensure stability and the breathable e-Fibre mattress provides extra comfort. Ideal for sleepovers and glamping.

#### **Frame Specification**

Frame size when open incl. Mattress: Frame size when folded: Bed weight: L190 x W120 x H35cm L10 x W120 x H95cm 12.5kg

L185 x W113 x H5cm e-Fibre mattress

922201

#### > Key Features:

Supportive J-Grip" Mono-Tex" Anti-Tip legs Platform Base

Portable design

only room

Soft to touch woven fabric

> Compact and easy to store

Sinc coated steel frame

> Engineered for durability