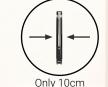

#### > Key Features:

Supportive J-Grip" Mono-Tex" Anti-Tip legs Platform Base

Portable design

only room

Soft to touch woven fabric

> Compact and easy to store

Sinc coated steel frame

> Engineered for durability

Lifetime frame guarantee

> Robust Legs, for 6-Point contact.

for strength and rust protection

Patented design, super compact when folded

Providing a strong and stable sleep foundation

Jay-BE. Skep Smart Lifetime frame guarantee