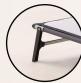

# > Key Features:

Supportive Mono-Tex<sup>™</sup> Platform Base

J-Grip<sup>™</sup> Anti-Tip legs

Only 8

Fits 30 on one pallet

Portable design

Soft to touch woven fabric

- > Lightweight, easy to carry Patented design, super slim when folded
- > Robust Legs, for 6-Point contact Providing a strong and stable sleep foundation
- > Zinc coated steel frame for strength and rust protection
- > Engineered for durability Lifetime frame guarantee