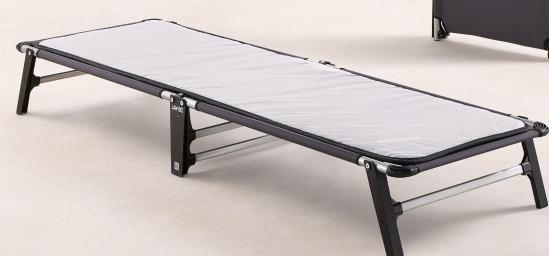

#### Lite and slim

The Jay-Be Lite Folding Bed is portable, strong and lightweight. J-Grip™ legs ensure enhanced stability. The platform base and Insulator pad offer all night comfort. Ideal for camping and sleepovers.

#### Frame Specification

Frame size when open incl. Mattress: L190 x W59 x H25cm Frame size when folded: L8 x W59 x H95cm Bed weight: 6.5kg

# > Key Features:

Supportive Mono-Tex<sup>™</sup> Platform Base

J-Grip<sup>™</sup> Anti-Tip legs

Only 8

Fits 30 on one pallet

Portable design

Soft to touch woven fabric

- > Lightweight, easy to carry Patented design, super slim when folded
- > Robust Legs, for 6-Point contact Providing a strong and stable sleep foundation
- > Zinc coated steel frame for strength and rust protection
- > Engineered for durability Lifetime frame guarantee